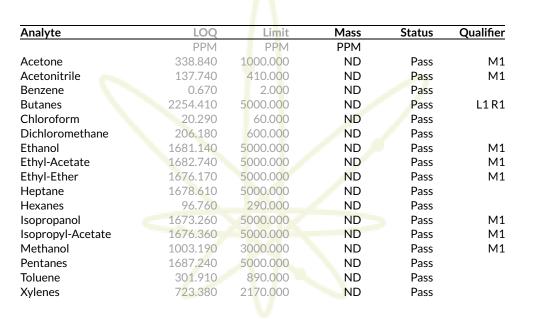

## **Residual Solvents**

Secondary License: ; Chain of Distribution: Strain: Gary Payton; Batch Size: 11 g; External Batch ID: C.GP240507CC.ROS Sample Received: 06/14/2024; Report Created: 06/19/2024; Report Expiration: 06/19/2025 Sampling Date: 06/14/2024; Sampling Time: 0900; Sampling Person: MZ Harvest Date: 04/18/2024; Manufacturing Date: 05/07/2024; External Lot ID:

Pass

Date Tested: 06/14/2024 12:00 am

Performed by GCMS-HS per SOP-LM-014. Methods used per AZDHS R9-17-404.03 and solvent limits set by AZDHS R9-17 Table 3.1. ADHS approved method for residual solvents by GCMS-HS for all listed analytes.

Qualifiers:

Performed by LCMSMS per SOP-LM-021 and SOP-LM-022. ND = Not Detected; NR = Not Reported. Methods used per AZDHS R9-17-404.03 and pesticide limits set by AZDHS R9-17 Table 3.1. ADHS approved method for pesticide testing by LCMSMS for full list effective 5/1/2021.