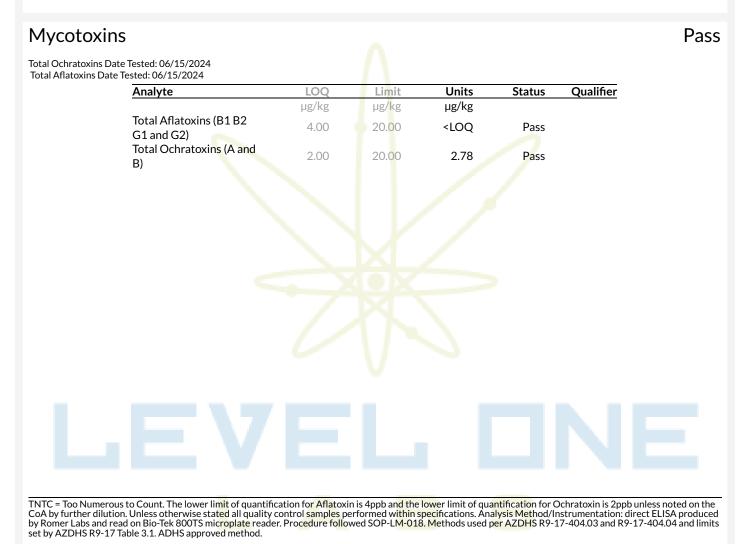

Qualifiers: Date Tested: 06/14/2024 12:00 am

TNTC = Too Numerous to Count. The lower limit of quantification for E. coli is 10 CFU/g unless noted on the CoA by further dilution. Unless otherwise stated all quality control samples performed within specifications. Analysis Method/Instrumentation: E. coli plating via 3M Petrifilm per SOP-LM-019, Salmonella spp. And Aspergillus spp. detection by Bio-Rad CFX96 Deep Well real-time PCR per SOP-LM-016 & SOP-LM-017. Methods used per AZDHS R9-17-404.04 and microbial limits set by AZDHS R9-17 Table 3.1. ADHS approved method for microbials for all listed organisms.