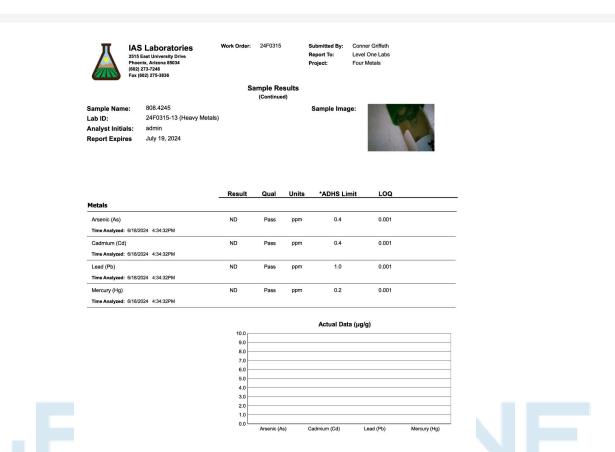

## Heavy Metals

LOQ = Limit of Quantitation; The reported re<mark>sult</mark> is based on a sample weight with the applicable moisture content for that sample; Unless otherwise stated all quality control samples performed within specifications established by the Laboratory. Subcontracted through IAS. Approved for all analytes by ICP-OES. Inter Ag Services Inc. Registration Certificate Identification Number: 0000009LCSL00311854